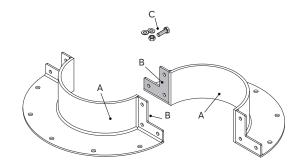

# Installation instructions Roxtec SLFO EXT sleeve



#### Components



- A. Sleeve part.
- B. Sleeve gasket.
- C. Fasteners.

#### **Additional information**



Visit roxtec.com for additional information such as drawings, aperture, videos, ratings and certificates.

#### Tools

• Spanner (not included)

## After installation inspection

- Are gaskets aligned and compressed?
- Are screws evenly tightened?
- Is the aperture clear for routing cables/pipes?

## Note

- Approvals or certificates may include amendments or limitations related to this application.
- The latest version of this and related documents are found at roxtec.com.

#### Installation







Clean the sleeve



Assemble the sleeve around the cable/pipe.



Align the sleeve halves.



Tighten the fasteners firmly.



The intended seal can be used to center the pipe and/or sleeve in the apertu