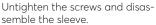

Remove the sleeve and the seal. Drill the holes.

Apply a suitable gasket or sealant.

Place the sleeve onto the gasket. Align the sleeve to the drilled holes.

Tighten the screws crosswise in small steps.

Check additional documentation, if applicable.