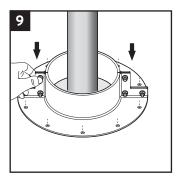

#### Installation

Clean the sleeve

Assemble the sleeve around the cable/pipe.

Align the sleeve halves.

Tighten the fasteners firmly.

The intended seal can be used to center the pipe and/or sleeve in the aperture. Use the flange as a template.

Remove the sleeve and the seal. Drill the holes.

Apply a suitable gasket or sealant.

Place the sleeve onto the gasket. Align the sleeve to the drilled holes.

Tighten the screws crosswise in small steps.

Check additional documentation, if applicable.