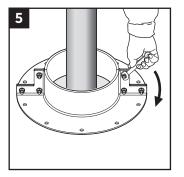

#### Installation

Clean the sleeve

Assemble the sleeve around the cable/pipe.

Align the sleeve halves.

Tighten the fasteners firmly.

The intended seal can be used to center the pipe and/or sleeve in the aperture. Use the flange as a template.