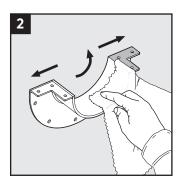

#### Installation

Clean the sleeve

Assemble the sleeve around the cable/pipe.

Align the sleeve halves.

Tighten the fasteners firmly.

The intended seal can be used to center the pipe and/or sleeve in the aperture. Use the flange as a template.