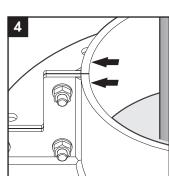

Remove the sleeve and the seal. Drill the holes.

Apply a suitable gasket or sealant.

Place the sleeve onto the gasket. Align the sleeve to the drilled holes.

Tighten the screws crosswise in small steps.

Check additional documentation, if applicable.