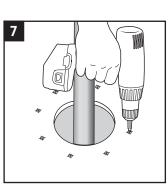

Remove the sleeve and the seal. Drill the holes.

Apply a suitable gasket or sealant.

Place the sleeve onto the gasket. Align the sleeve to the drilled holes.

Tighten the screws crosswise in small steps.

Check additional documentation, if applicable.