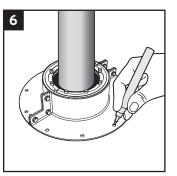

#### Installation

Clean the sleeve

Assemble the sleeve around the cable/pipe.

Align the sleeve halves.

Tighten the fasteners firmly.

The intended seal can be used to center the pipe and/or sleeve in the aperture. Use the flange as a template.

Remove the sleeve and the seal. Drill the holes.

Apply a suitable gasket or sealant.

Place the sleeve onto the gasket. Align the sleeve to the drilled holes.

Tighten the screws crosswise in small steps.

Check additional documentation, if applicable.