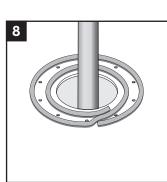

Remove the sleeve and the seal. Drill the holes.

Apply a suitable gasket or sealant.

Place the sleeve onto the gasket. Align the sleeve to the drilled holes.

Tighten the screws crosswise in small steps.

Check additional documentation, if applicable.