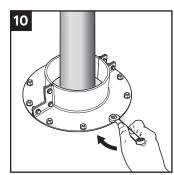

Remove the sleeve and the seal. Drill the holes.

Apply a suitable gasket or sealant.

Place the sleeve onto the gasket. Align the sleeve to the drilled holes.

Tighten the screws crosswise in small steps.

Check additional documentation, if applicable.