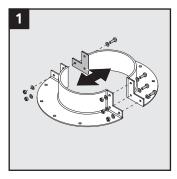

#### Installation

Clean the sleeve

Assemble the sleeve around the cable/pipe.

Align the sleeve halves.

Tighten the fasteners firmly.

The intended seal can be used to center the pipe and/or sleeve in the aperture. Use the flange as a template.