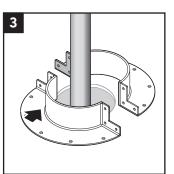

Remove the sleeve and the seal. Drill the holes.

Apply a suitable gasket or sealant.

Place the sleeve onto the gasket. Align the sleeve to the drilled holes.

Tighten the screws crosswise in small steps.

Check additional documentation, if applicable.