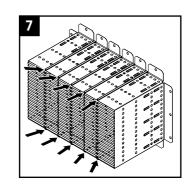

## Installation

Put the frame components together.

Multiple extension frame components can be combined to suit the transit.

One end of the connector is narrow. Mount the connector with the other end first.

Join the frame components with connectors.

Insert the connectors using a suitable tool.

Make sure the connectors are positioned all the way in.

Do this for all connectors.

Center the extension frame and mount it to the structure.

Use suitable fasteners.