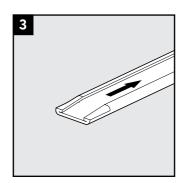

## Installation

Put the frame components together.

Multiple extension frame components can be combined to suit the transit.

One end of the connector is narrow. Mount the connector with the other end first.