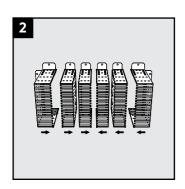

Join the frame components with connectors.

Insert the connectors using a suitable tool.

Make sure the connectors are positioned all the way in.

Do this for all connectors.

Center the extension frame and mount it to the structure.

Use suitable fasteners.