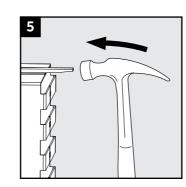

Join the frame components with connectors.

Insert the connectors using a suitable tool.

Make sure the connectors are positioned all the way in.

Do this for all connectors.

Center the extension frame and mount it to the structure.

Use suitable fasteners.

#### **Tools**

Hammer (not included)