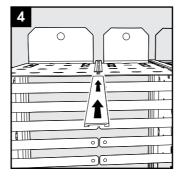

Join the frame components with connectors.

Insert the connectors using a suitable tool.

Make sure the connectors are positioned all the way in.

Do this for all connectors.

Center the extension frame and mount it to the structure.