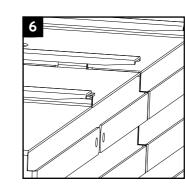

Join the frame components with connectors.

Insert the connectors using a suitable tool.

Make sure the connectors are positioned all the way in.

Do this for all connectors.

Center the extension frame and mount it to the structure.

Use suitable fasteners.