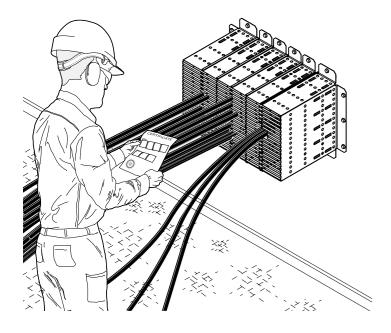

#### Installation around existing cables

Bend the tabs inwards to allow the cables through.

Assemble the extension frame around the cables.

Center the extension frame and mount it to the structure.

Use suitable fasteners.