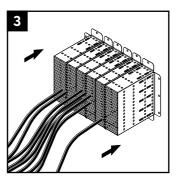

Join the frame components with connectors.

Insert the connectors using a suitable tool.

Make sure the connectors are positioned all the way in.

Do this for all connectors.

Center the extension frame and mount it to the structure.

Use suitable fasteners.