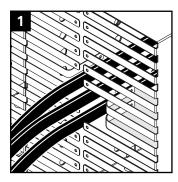

#### Installation around existing cables

Bend the tabs inwards to allow the cables through.

Assemble the extension frame around the cables.

Center the extension frame and mount it to the structure.

Use suitable fasteners.