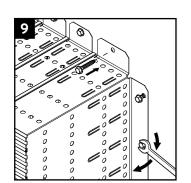

Join the frame components with connectors.

Insert the connectors using a suitable tool.

Make sure the connectors are positioned all the way in.

Do this for all connectors.

Center the extension frame and mount it to the structure.

Use suitable fasteners.