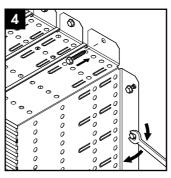

Join the frame components with connectors.

Insert the connectors using a suitable tool.

Make sure the connectors are positioned all the way in.

Do this for all connectors.

Center the extension frame and mount it to the structure.

Use suitable fasteners.