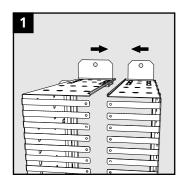

## Installation

Put the frame components together.

Multiple extension frame components can be combined to suit the transit.

One end of the connector is narrow. Mount the connector with the other end first.

Join the frame components with connectors.

Insert the connectors using a suitable tool.

Make sure the connectors are positioned all the way in.

Do this for all connectors.

Center the extension frame and mount it to the structure.