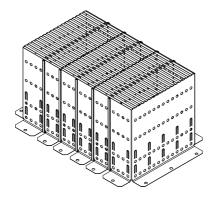

# Roxtec FlamePlus extension frame

## Installation

Put the frame components together.

Multiple extension frame components can be combined to suit the transit.

One end of the connector is narrow. Mount the connector with the other end first.