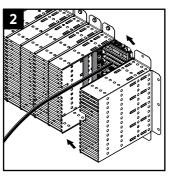

## Installation

Put the frame components together.

Multiple extension frame components can be combined to suit the transit.

One end of the connector is narrow. Mount the connector with the other end first.

Join the frame components with connectors.

Insert the connectors using a suitable tool.

Make sure the connectors are positioned all the way in.

Do this for all connectors.

Center the extension frame and mount it to the structure.