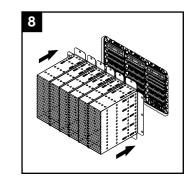

## Installation

Put the frame components together.

Multiple extension frame components can be combined to suit the transit.

One end of the connector is narrow. Mount the connector with the other end first.

Join the frame components with connectors.

Insert the connectors using a suitable tool.

Make sure the connectors are positioned all the way in.

Do this for all connectors.

Center the extension frame and mount it to the structure.

Use suitable fasteners.