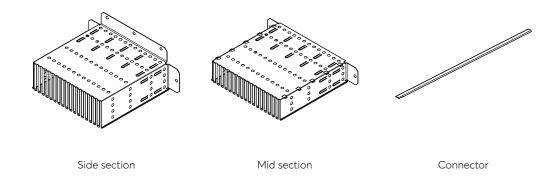

# Components

## Installation

Put the frame components together.

Multiple extension frame components can be combined to suit the transit.

One end of the connector is narrow. Mount the connector with the other end first.

Join the frame components with connectors.

Insert the connectors using a suitable tool.

Make sure the connectors are positioned all the way in.

Do this for all connectors.

Center the extension frame and mount it to the structure.