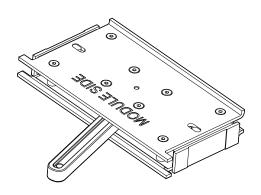

## Roxtec module holder

## How it works

Engaged

Unengaged

Simplify your task when installation work is interrrupted.

Note and benefit from the module holder's stop edge function.

Prevent modules from falling during horizontal installation.