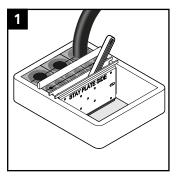

Avoid disturbing elements during vertical installation.

Keep stayplates in place when performing vertical installation.

Use the module holder in combination with a pre-compression tool.