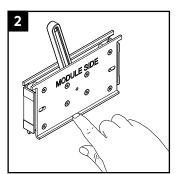

## How it works

Engaged

Unengaged

Simplify your task when installation work is interrrupted.

Note and benefit from the module holder's stop edge function.

Prevent modules from falling during horizontal installation.

Avoid disturbing elements during vertical installation.

Keep stayplates in place when performing vertical installation.

Use the module holder in combination with a pre-compression tool.