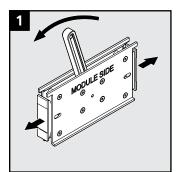

## How it works

Engaged

Unengaged

Simplify your task when installation work is interrrupted.

Note and benefit from the module holder's stop edge function.

Prevent modules from falling during horizontal installation.

Avoid disturbing elements during vertical installation.

Keep stayplates in place when performing vertical installation.

Use the module holder in combination with a pre-compression tool.