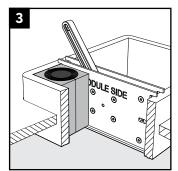

## How it works

Engaged

Unengaged

Simplify your task when installation work is interrrupted.

Note and benefit from the module holder's stop edge function.

Prevent modules from falling during horizontal installation.

Avoid disturbing elements during vertical installation.

Keep stayplates in place when performing vertical installation.

Use the module holder in combination with a pre-compression tool.