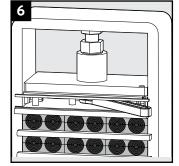

## How it works

Engaged

Unengaged

Simplify your task when installation work is interrrupted.

Note and benefit from the module holder's stop edge function.

Prevent modules from falling during horizontal installation.

Avoid disturbing elements during vertical installation.

Keep stayplates in place when performing vertical installation.

Use the module holder in combination with a pre-compression tool.