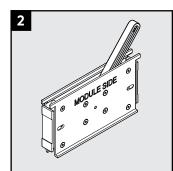

## How it works

Engaged

Unengaged

Simplify your task when installation work is interrrupted.

Note and benefit from the module holder's stop edge function.

Prevent modules from falling during horizontal installation.

Avoid disturbing elements during vertical installation.

Keep stayplates in place when performing vertical installation.

Use the module holder in combination with a pre-compression tool.