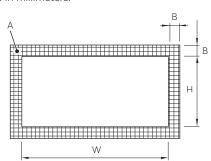

## **Aperture dimensions**

Max. wall thickness 4 mm.

The area facing the Roxtec CF counter frame must be conductive and connected to ground (A). All dimensions in millimeters.

| Frame        | W     | Н     | В  |
|--------------|-------|-------|----|
| Roxtec CF 8  | 127±1 | 61±1  | 10 |
| Roxtec CF 32 | 216±1 | 110±1 | 15 |