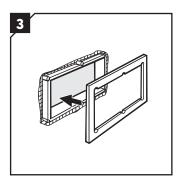

#### Installation

Clean the area in order to acheive good electrical conductivity between the counter frame and the termination/interior side of the aperture.

Insert the frame from the environmental side of the aperture.