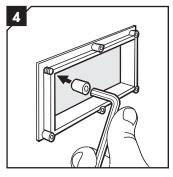

Insert the counter frame from the termination/interior side of the aperture.

Use an allen key to fasten the frame by tightening the nuts crosswise in small steps to 3 Nm. Start with the short sides.