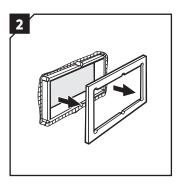

#### Installation

Clean the area in order to acheive good electrical conductivity between the counter frame and the termination/interior side of the aperture.

Insert the frame from the environmental side of the aperture.

Insert the counter frame from the termination/interior side of the aperture.

Use an allen key to fasten the frame by tightening the nuts crosswise in small steps to 3 Nm. Start with the short sides.