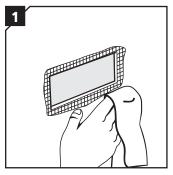

#### Installation

Clean the area in order to acheive good electrical conductivity between the counter frame and the termination/interior side of the aperture.

Insert the frame from the environmental side of the aperture.