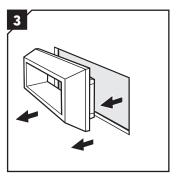

# Disassembly

Untighten the CF nuts crosswise.

Remove the counter frame.

Remove the frame.