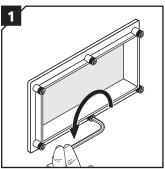

Insert the counter frame from the termination/interior side of the aperture.

Use an allen key to fasten the frame by tightening the nuts crosswise in small steps to 3 Nm. Start with the short sides.