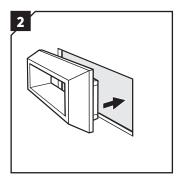

# Disassembly

Untighten the CF nuts crosswise.

Remove the counter frame.

Remove the frame.