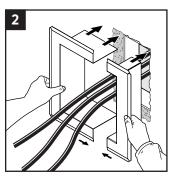

## Installation

Insert the GE frame from the backside of the transit.

Use a openable GE frame for pre routed cables.

Attach the GE frame to the wall with suitable fasteners.