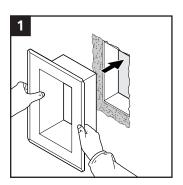

## Installation

Insert the GE frame from the backside of the transit.

Use a openable GE frame for pre routed cables.

Attach the GE frame to the wall with suitable fasteners.