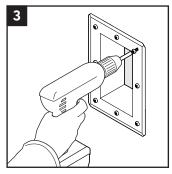

## Installation

Insert the GE frame from the backside of the transit.

Use a openable GE frame for pre routed cables.

Attach the GE frame to the wall with suitable fasteners.