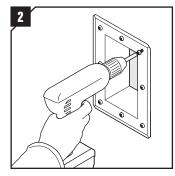

## Installation

Insert the GE frame from the backside of the transit.

Attach the GE frame to the wall with suitable fasteners.