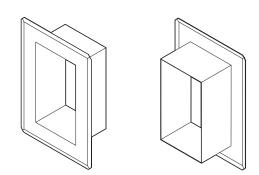

## Note

The Roxtec GE extension frame is a duct accessory for channelization with Roxtec G type frames in thick walls or floors.