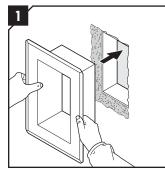

## Installation

Insert the GE frame from the backside of the transit.

Attach the GE frame to the wall with suitable fasteners.