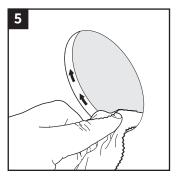

Clean the aperture.

Insert the sleeve.

Tighten the screws crosswise in small steps.

Check additional documentation, if applicable.