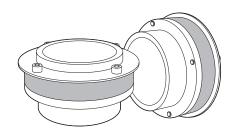

## Installation instructions Roxtec SLF X sleeve

#### To be installed in

Steel structures