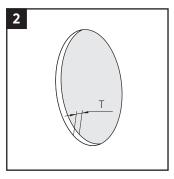

# 1

Make or verify an aperture.

The thickness of the structure (T) shall be between 3 and 10 mm.

Remove all sharp edges to avoid damage to the rubber of the seal.

Irregularities are acceptable only within the aperture tolerance.