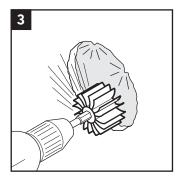

Clean the aperture.

Insert the sleeve.

Tighten the screws crosswise in small steps.

Check additional documentation, if applicable.