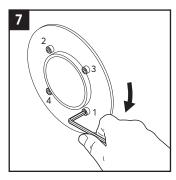

Clean the aperture.

Insert the sleeve.

Tighten the screws crosswise in small steps.

Check additional documentation, if applicable.