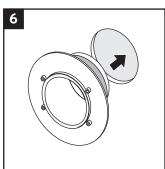

Clean the aperture.

Insert the sleeve.

Tighten the screws crosswise in small steps.

Check additional documentation, if applicable.